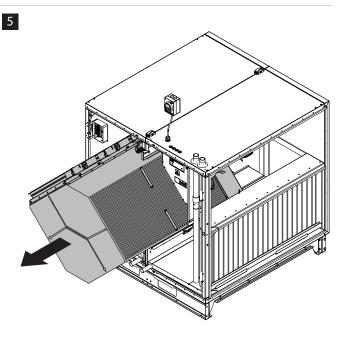

## CF section dissasembly instructions

- 1 Remove the doors and front panel
- Disconnect cables from by-pass damper actuator (1 connector if standard by-pass, or 4 connectors if multi damper is installed)
- Disconnect power and communication cables in the upper side of the section
- Pull the lever to release CF heat exchanger
- Remove CF heat exchanger together with by-pass or multi damper
- 6 Unscrew bolts (8 pcs. Per profile) and remove front and back profiles of the base frame
- Release external fixing connectors on top of the section
- 8 Unscrew 5 bolts in the upper side, holding two sides of the section
- 9 Unscrew 5 bolts in the bottom, holding two sides of the section
- 10 Separate both section parts