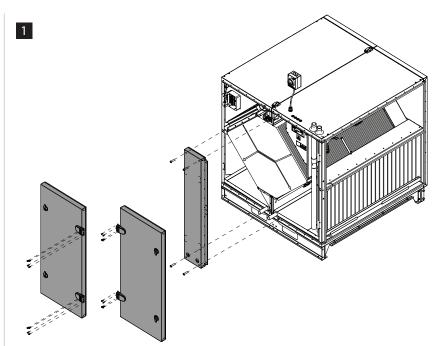

## CF section dissasembly instructions

- 1 Remove the doors and front panel
- Disconnect cables from by-pass damper actuator (1 connector if standard by-pass, or 4 connectors if multi damper is installed)
- Disconnect power and communication cables in the upper side of the section
- Pull the lever to release CF heat exchanger
- Remove CF heat exchanger together with by-pass or multi damper
- 6 Unscrew bolts (8 pcs. Per profile) and remove front and back profiles of the base frame
- Release external fixing connectors on top of the section
- 8 Unscrew 5 bolts in the upper side, holding two sides of the section
- 9 Unscrew 5 bolts in the bottom, holding two sides of the section
- 10 Separate both section parts