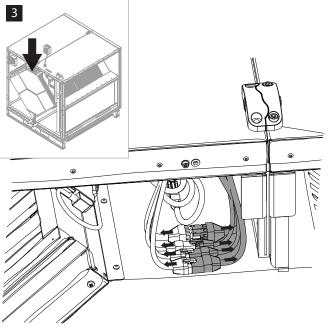

## CF section dissasembly instructions

- 1 Remove the doors and front panel
- Disconnect cables from by-pass damper actuator (1 connector if standard by-pass, or 4 connectors if multi damper is installed)
- Disconnect power and communication cables in the upper side of the section
- Pull the lever to release CF heat exchanger
- Remove CF heat exchanger together with by-pass or multi damper
- 6 Unscrew bolts (8 pcs. Per profile) and remove front and back profiles of the base frame
- Release external fixing connectors on top of the section
- 8 Unscrew 5 bolts in the upper side, holding two sides of the section
- 9 Unscrew 5 bolts in the bottom, holding two sides of the section
- 10 Separate both section parts