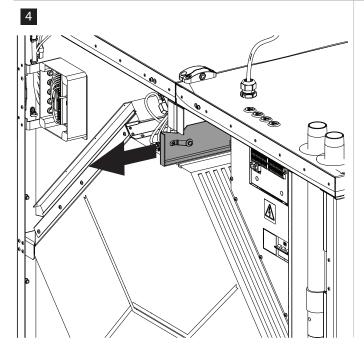

## CF section dissasembly instructions

- 1 Remove the doors and front panel
- Disconnect cables from by-pass damper actuator (1 connector if standard by-pass, or 4 connectors if multi damper is installed)
- Disconnect power and communication cables in the upper side of the section
- Pull the lever to release CF heat exchanger
- Remove CF heat exchanger together with by-pass or multi damper
- 6 Unscrew bolts (8 pcs. Per profile) and remove front and back profiles of the base frame
- Release external fixing connectors on top of the section
- 8 Unscrew 5 bolts in the upper side, holding two sides of the section
- 9 Unscrew 5 bolts in the bottom, holding two sides of the section
- 10 Separate both section parts