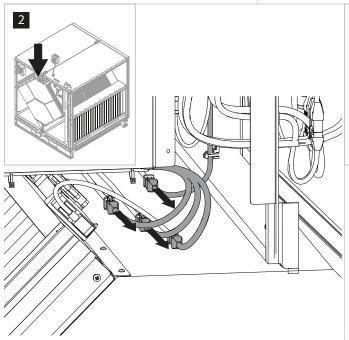

## CF section dissasembly instructions

- 1 Remove the doors and front panel
- Disconnect cables from by-pass damper actuator (1 connector if standard by-pass, or 4 connectors if multi damper is installed)
- Disconnect power and communication cables in the upper side of the section
- Pull the lever to release CF heat exchanger
- Remove CF heat exchanger together with by-pass or multi damper
- 6 Unscrew bolts (8 pcs. Per profile) and remove front and back profiles of the base frame
- Release external fixing connectors on top of the section
- 8 Unscrew 5 bolts in the upper side, holding two sides of the section
- 9 Unscrew 5 bolts in the bottom, holding two sides of the section
- 10 Separate both section parts