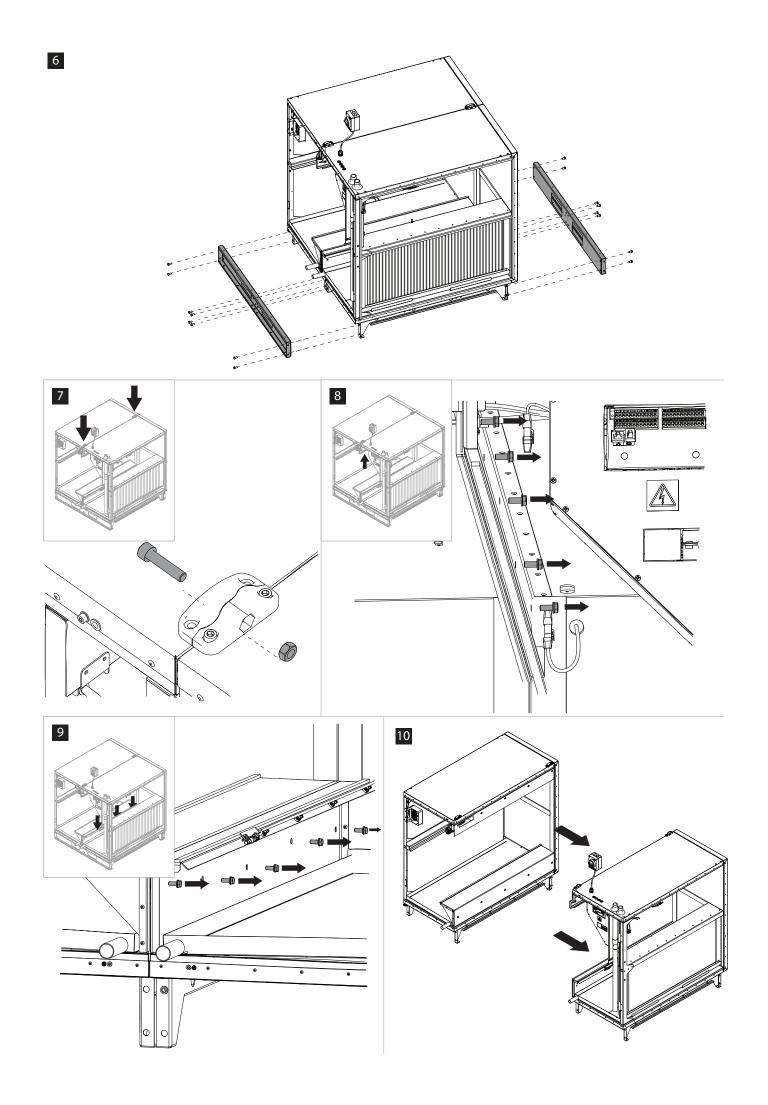

## CF section dissasembly instructions

- 1 Remove the doors and front panel
- Disconnect cables from by-pass damper actuator (1 connector if standard by-pass, or 4 connectors if multi damper is installed)
- Disconnect power and communication cables in the upper side of the section
- Pull the lever to release CF heat exchanger
- Remove CF heat exchanger together with by-pass or multi damper
- 6 Unscrew bolts (8 pcs. Per profile) and remove front and back profiles of the base frame
- Release external fixing connectors on top of the section
- 8 Unscrew 5 bolts in the upper side, holding two sides of the section
- 9 Unscrew 5 bolts in the bottom, holding two sides of the section
- 10 Separate both section parts