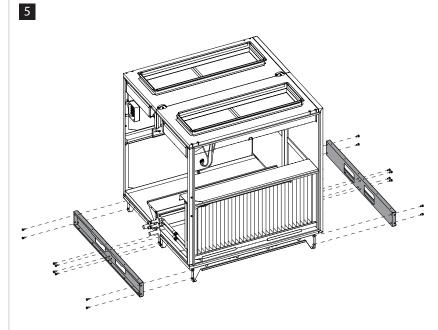

## CF section dissasembly instructions

- 1 Remove the doors and front panel
- Disconnect cables from by-pass damper actuator (1 connector if standard by-pass, or 4 connectors if multi damper is installed)
- Pull the lever to release CF heat exchanger
- 4 Remove CF heat exchanger together with by-pass or multi damper
- Unscrew bolts (8 pcs. Per profile) and remove front and back profiles of the base frame
- 6 Remove air filters (4 pcs.)
- 7 Disconnect power and communication cables in the upper side of the section
- 8 Release external fixing connectors on top of the section
- 9 Unscrew 5 bolts in the upper side, holding two sides of the section
- 10 Unscrew 5 bolts in the bottom, holding two sides of the section
- 11 Separate both section parts