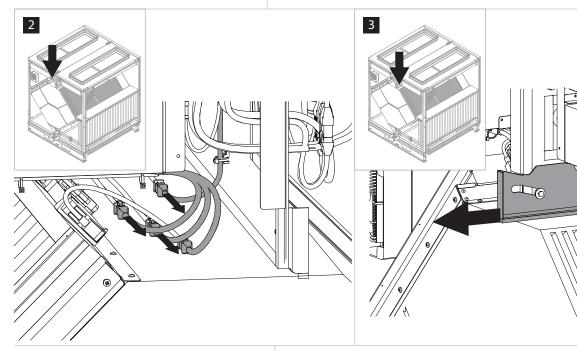

## CF section dissasembly instructions

- 1 Remove the doors and front panel
- Disconnect cables from by-pass damper actuator (1 connector if standard by-pass, or 4 connectors if multi damper is installed)
- Pull the lever to release CF heat exchanger
- 4 Remove CF heat exchanger together with by-pass or multi damper
- Unscrew bolts (8 pcs. Per profile) and remove front and back profiles of the base frame
- 6 Remove air filters (4 pcs.)
- 7 Disconnect power and communication cables in the upper side of the section
- 8 Release external fixing connectors on top of the section
- 9 Unscrew 5 bolts in the upper side, holding two sides of the section
- 10 Unscrew 5 bolts in the bottom, holding two sides of the section
- 11 Separate both section parts