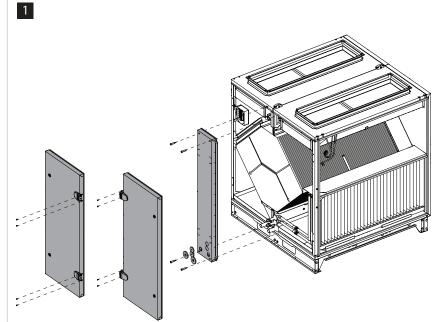

## CF section dissasembly instructions

- 1 Remove the doors and front panel
- Disconnect cables from by-pass damper actuator (1 connector if standard by-pass, or 4 connectors if multi damper is installed)
- Pull the lever to release CF heat exchanger
- 4 Remove CF heat exchanger together with by-pass or multi damper
- Unscrew bolts (8 pcs. Per profile) and remove front and back profiles of the base frame
- 6 Remove air filters (4 pcs.)
- 7 Disconnect power and communication cables in the upper side of the section
- 8 Release external fixing connectors on top of the section
- 9 Unscrew 5 bolts in the upper side, holding two sides of the section
- 10 Unscrew 5 bolts in the bottom, holding two sides of the section
- 11 Separate both section parts