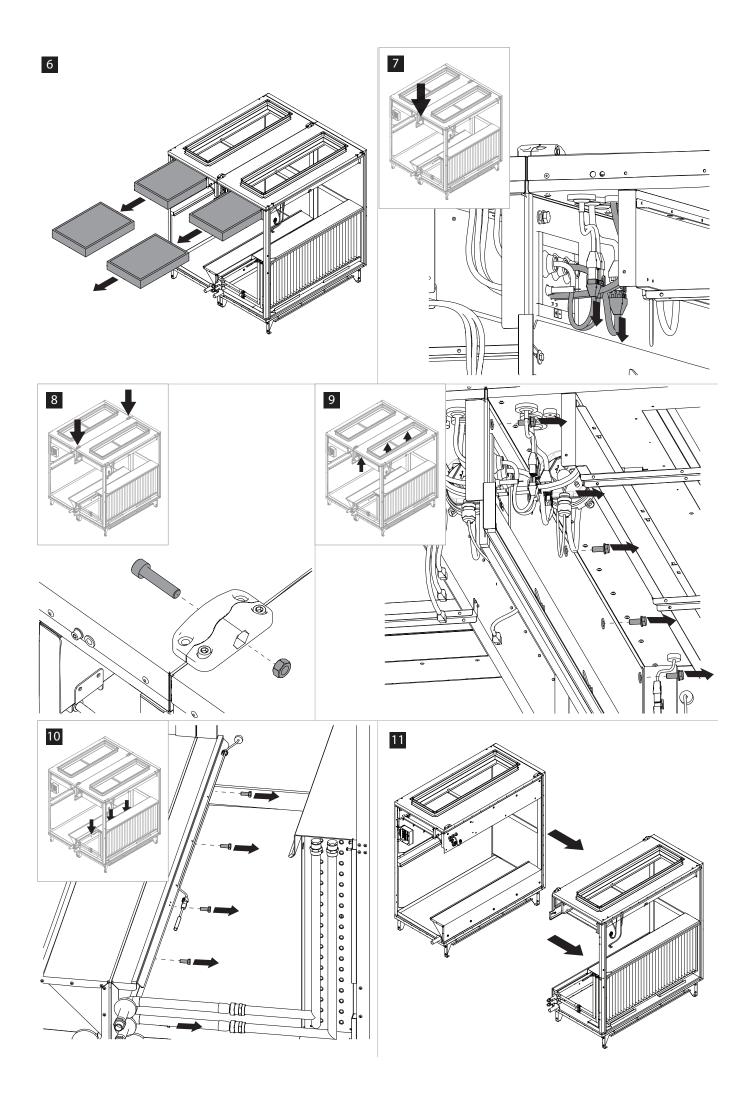

## CF section dissasembly instructions

- 1 Remove the doors and front panel
- Disconnect cables from by-pass damper actuator (1 connector if standard by-pass, or 4 connectors if multi damper is installed)
- Pull the lever to release CF heat exchanger
- 4 Remove CF heat exchanger together with by-pass or multi damper
- Unscrew bolts (8 pcs. Per profile) and remove front and back profiles of the base frame
- 6 Remove air filters (4 pcs.)
- 7 Disconnect power and communication cables in the upper side of the section
- 8 Release external fixing connectors on top of the section
- 9 Unscrew 5 bolts in the upper side, holding two sides of the section
- 10 Unscrew 5 bolts in the bottom, holding two sides of the section
- 11 Separate both section parts