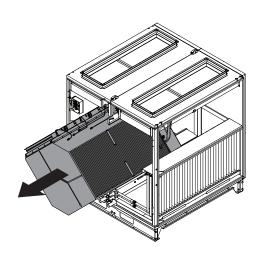

## CF section dissasembly instructions

- 1 Remove the doors and front panel
- Disconnect cables from by-pass damper actuator (1 connector if standard by-pass, or 4 connectors if multi damper is installed)
- Pull the lever to release CF heat exchanger
- 4 Remove CF heat exchanger together with by-pass or multi damper
- Unscrew bolts (8 pcs. Per profile) and remove front and back profiles of the base frame
- 6 Remove air filters (4 pcs.)
- 7 Disconnect power and communication cables in the upper side of the section
- 8 Release external fixing connectors on top of the section
- 9 Unscrew 5 bolts in the upper side, holding two sides of the section
- 10 Unscrew 5 bolts in the bottom, holding two sides of the section
- 11 Separate both section parts