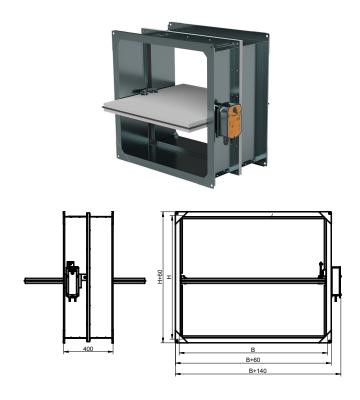

### Smoke damper with actuator

Flange F = 40 mm. Dimensions step 50 mm. Assembled with 24 V or 230 V actuator.

| B – width, mm | H – height, mm | L – lenght, mm |
|---------------|----------------|----------------|
| 200 ÷ 1200    | 250 ÷ 1000     | 400            |