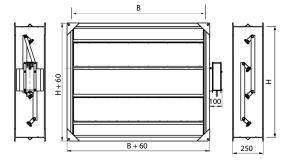

| B – width, mm | H – height, mm | L – length, mm |
|---------------|----------------|----------------|
| 200 ÷ 1100    | 200 ÷ 900      | 250            |

### Smoke damper with actuator

Flange F = 30 mm.
Dimensions step 50 mm.
Assembled with 24V or 230V actuators.