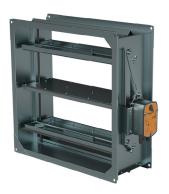

### Smoke damper with actuator

Flange F = 30 mm.
Dimensions step 50 mm.
Assembled with 24V or 230V actuators.

### Classification:

 $\rm E_{600}$  120 ( $\rm v_{ed}$ -i $\leftrightarrow$ o) S1000 C $_{10000}$  AAsingle

### Technical characteristics:

- E damper integrity, temperature 600 C, 120 min,
- allowed to use for horizontal ducts, both vertical v<sub>ed</sub> and/or horizontal h<sub>od</sub> planes,
- i⇔o tested from both sides,
- S smoke tightness,
- biggest allowed excessive pressure +500 Pa and vacuum -1000 Pa pressure,
- · C operational reliability cycle,
- AA automatic activation mechanism,
- single compartment smoke control damper.