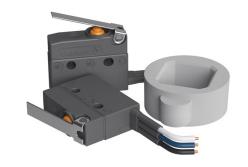

## **UV END POSITION INDICATION**

Manually operated fire dampers have an additional option – end position switches which allow to send feedback about blade position to fire control panel. For each position of the blade (OPEN/CLOSE) one end switch is needed. It is recommended to order factory-fitted end position switches together with manually operated dampers.

EP2 – for fire dampers with low torque actuating mechanism (for round dampers and rectangular dampers).

| Product                     | Code    |
|-----------------------------|---------|
| End Position indication EP2 | 1028383 |