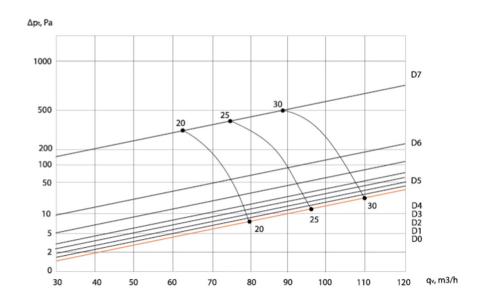

#### LINEO-1000/75 (extract air)

<sup>\*</sup>Technical solution – patent pending.

## **Technical Parameters**

A position of the balancing valve is determined by using a damper balancing stick.

The valve positions are indicated on the stick.

Balancing flap position rod is included with the diffuser.