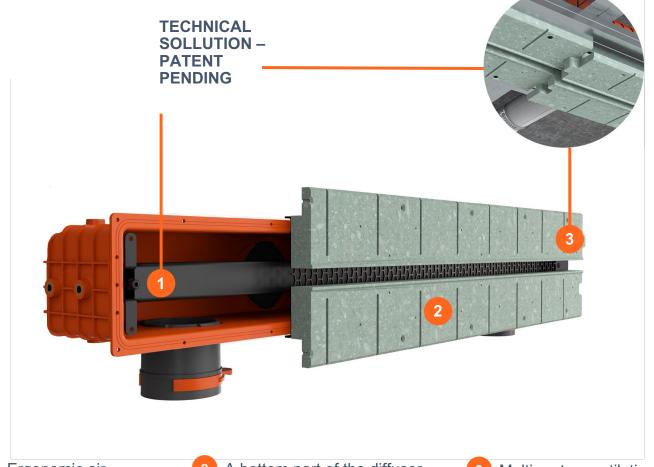

- 1 Ergonomic air regulation through built-in balancing valve.
- A bottom part of the diffuser made of recycled rigid material that has properties similar to the plasterboard.
- Multi-meter ventilation systems can be easily assembled by using the puzzle lock.

#### **Technical information**

The lower part of the diffusers, which is in contact with the plasterboard, is made of recycled rigid material with gypsum-like expansion and absorption properties. In addition, plasterboards, ceiling profiles and a diffuser become one unit that moves together after fixing. This eliminates the risk of filler cracking around the diffuser after installation and long-term use.

- 1 The multifunctional duct connection box made of antistatic, antibacterial plastic.
- 2 Air flow can be easily adjusted after the final finishing.
- 3 Duct connections are quickly and conveniently fixed in the required places.