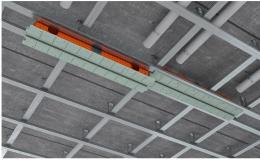

You can choose standard 1m. length diffusers or easily and quickly connect continuous lines of such diffusers of any length. The diffuser lock system of the PROFILE PUZZLE model allows you to do this very precisely and quickly. Such installation can easily be done by one person, because the diffuser segments connect like a joint and are attached directly to the gypsum ceiling profiles.

- 1 Ergonomic air regulation through built-in balancing valve.
- A bottom part of the diffuser made of recycled rigid material that has properties similar to the plasterboard.
- Multi-meter ventilation systems can be easily assembled by using the puzzle lock.

- 1 The multifunctional duct connection box made of antistatic, antibacterial plastic.
- 2 Air flow can be easily adjusted after the final finishing.
- 3 Duct connections are quickly and conveniently fixed in the required places.