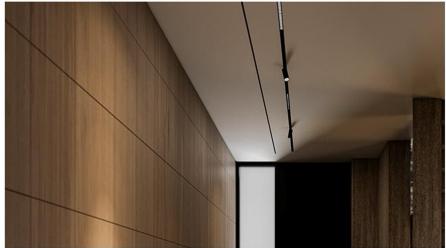

## **ERGOVENT LINEO PRO in the interior**

When installed the diffuser is hidden underneath the plastering surface and painted to match the surrounding area for a seamless and modern interior look.

## **ERGOVENT LINEO PRO in the interior**