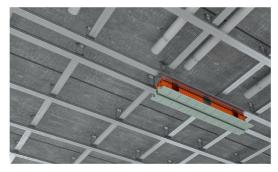

You can choose standard 1m. length diffusers or easily and quickly connect continuous lines of such diffusers of any length. The diffuser lock system of the PROFILE PUZZLE model allows you to do this very precisely and quickly. Such installation can easily be done by one person, because the diffuser segments connect like a joint and are attached directly to the gypsum ceiling profiles.

- 1 Ergonomic air regulation through built-in balancing valve.
- A bottom part of the diffuser made of recycled rigid material that has properties similar to the plasterboard.
- Multi-meter ventilation systems can be easily assembled by using the puzzle lock.

- 1 The multifunctional duct connection box made of antistatic, antibacterial plastic.
- 2 Air flow can be easily adjusted after the final finishing.
- 3 Duct connections are quickly and conveniently fixed in the required places.