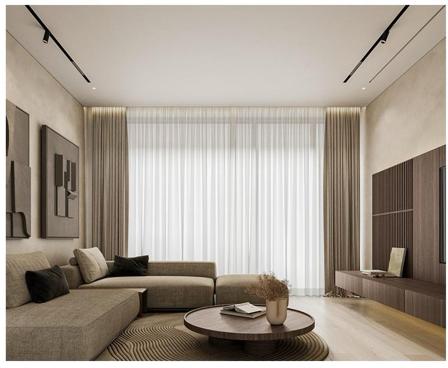

## **ERGOVENT LINEO PRO in the interior**

When installed the diffuser is hidden underneath the plastering surface and painted to match the surrounding area for a seamless and modern interior look.

## **ERGOVENT LINEO PRO in the interior**