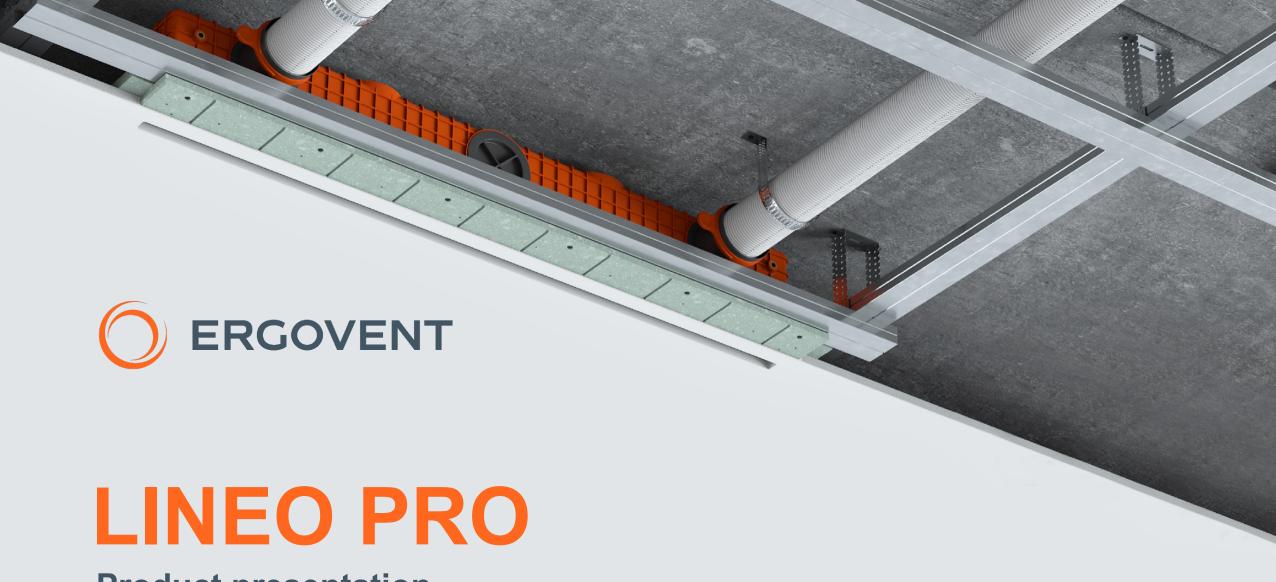

#### **General information**

ERGOVENT LINEO PRO - hidden linear ventilation diffusers purposely designed to be completely concealed in the plasterboard ceilings and walls. After installation, filler is sealed and diffuser is painted in the same color of the ceilings/walls. Only a minimalistic slot remains visible, becoming a stylish detail of the interior.

You can choose standard 1m. length diffusers or easily and quickly connect continuous lines of such diffusers of any length. The diffuser lock system of the PROFILE PUZZLE model allows you to do this very precisely and quickly. Such installation can easily be done by one person, because the diffuser segments connect like a joint and are attached directly to the gypsum ceiling profiles.

#### **Technical information**

The lower part of the diffusers, which is in contact with the plasterboard, is made of recycled rigid material with gypsum-like expansion and absorption properties. In addition, plasterboards, ceiling profiles and a diffuser become one unit that moves together after fixing. This eliminates the risk of filler cracking around the diffuser after installation and long-term use.