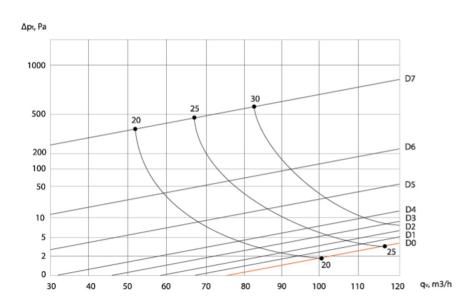

#### LINEO-1000/75 (supply air)

## **Technical Parameters**

A position of the balancing valve is determined by using a damper balancing stick.

The valve positions are indicated on the stick.

Balancing flap position rod is included with the diffuser.