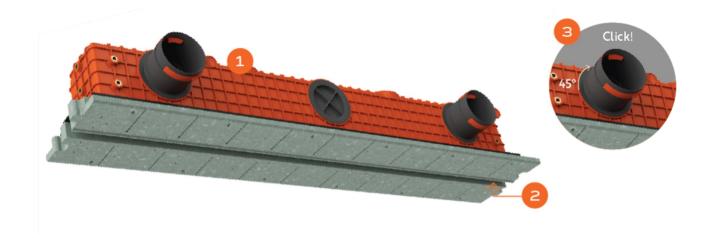

You can choose standard 1m. length diffusers or easily and quickly connect continuous lines of such diffusers of any length. The diffuser lock system of the PROFILE PUZZLE model allows you to do this very precisely and quickly. Such installation can easily be done by one person, because the diffuser segments connect like a joint and are attached directly to the gypsum ceiling profiles.

## Simple & easy installation: manuals

1LPRO-D75-SGD

LINEO PRO-1000/75 SINGLE-PROFILE
1LPRO-D75-PRD

LINEO PRO-1050/75 PROFILE-PUZZLE

1LPRO-D75-PZD

- Possibility to install into drywall ceilings or walls
- Vertical and horizontal installation is possible
- Convenient duct connection

- Duct holders are easily fixed at any point
- Clear instruction manuals