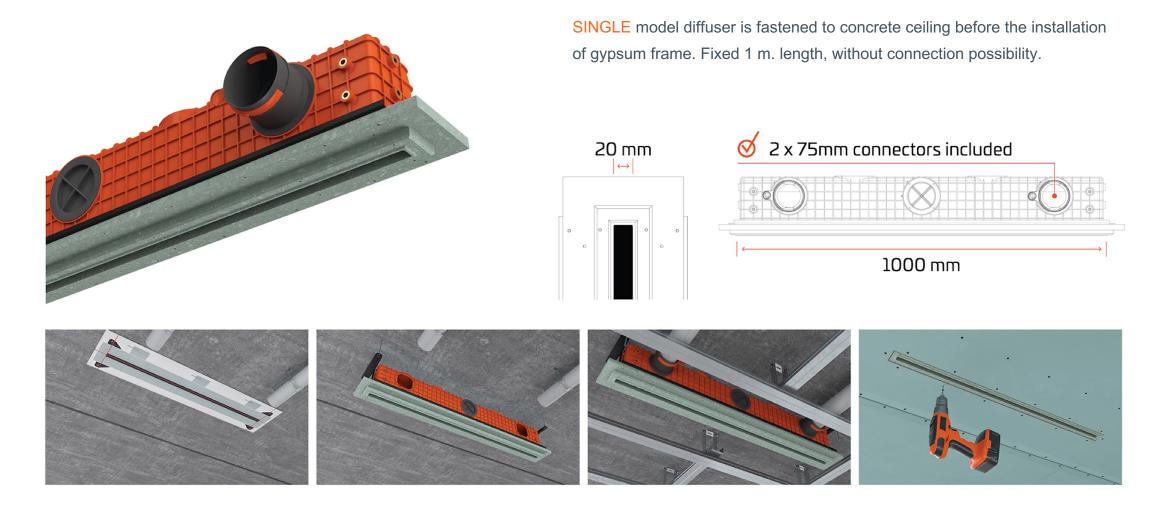

## **ERGOVENT LINEO PRO SINGLE**

#### **General information**

ERGOVENT LINEO PRO - hidden linear ventilation diffusers purposely designed to be completely concealed in the plasterboard ceilings and walls. After installation, filler is sealed and diffuser is painted in the same color of the ceilings/walls. Only a minimalistic slot remains visible, becoming a stylish detail of the interior.

You can choose standard 1m. length diffusers or easily and quickly connect continuous lines of such diffusers of any length. The diffuser lock system of the PROFILE PUZZLE model allows you to do this very precisely and quickly. Such installation can easily be done by one person, because the diffuser segments connect like a joint and are attached directly to the gypsum ceiling profiles.