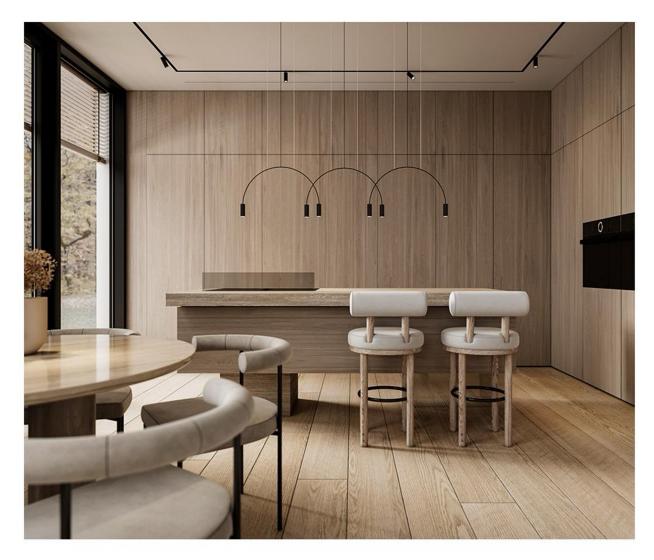

## **ERGOVENT LINEO PRO in the interior**

When installed the diffuser is hidden underneath the plastering surface and painted to match the surrounding area for a seamless and modern interior look.

## **ERGOVENT LINEO PRO in the interior**