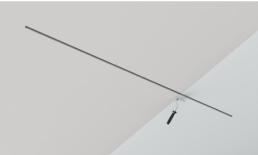

#### **General information**

ERGOVENT LINEO PRO - hidden linear ventilation diffusers purposely designed to be completely concealed in the plasterboard ceilings and walls. After installation, filler is sealed and diffuser is painted in the same color of the ceilings/walls. Only a minimalistic slot remains visible, becoming a stylish detail of the interior.

## **ERGOVENT LINEO PRO in the interior**

When installed the diffuser is hidden underneath the plastering surface and painted to match the surrounding area for a seamless and modern interior look.