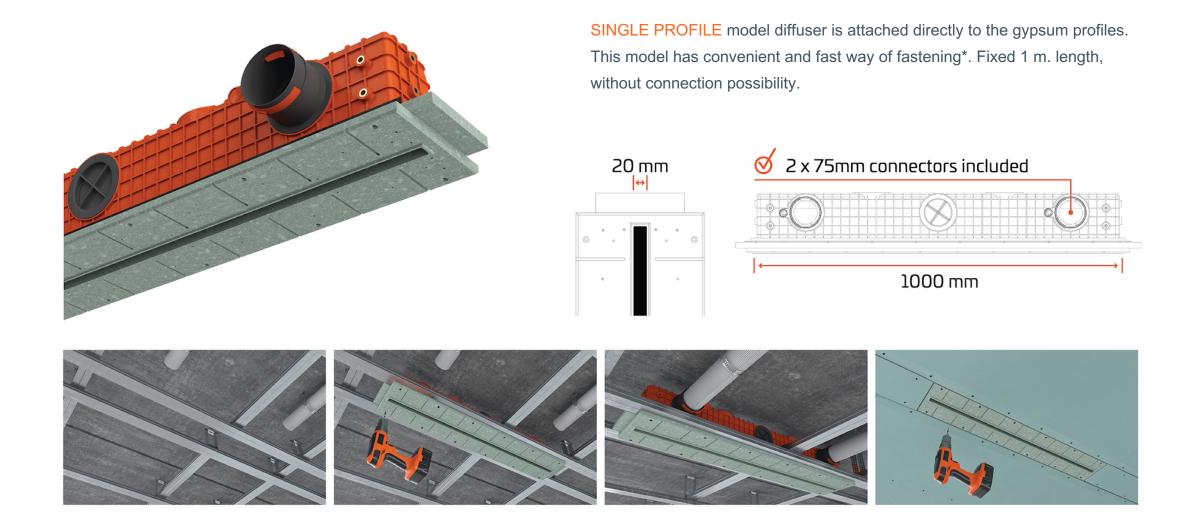

## **ERGOVENT LINEO PRO SINGLE PROFILE**

You can choose standard 1m. length diffusers or easily and quickly connect continuous lines of such diffusers of any length. The diffuser lock system of the PROFILE PUZZLE model allows you to do this very precisely and quickly. Such installation can easily be done by one person, because the diffuser segments connect like a joint and are attached directly to the gypsum ceiling profiles.