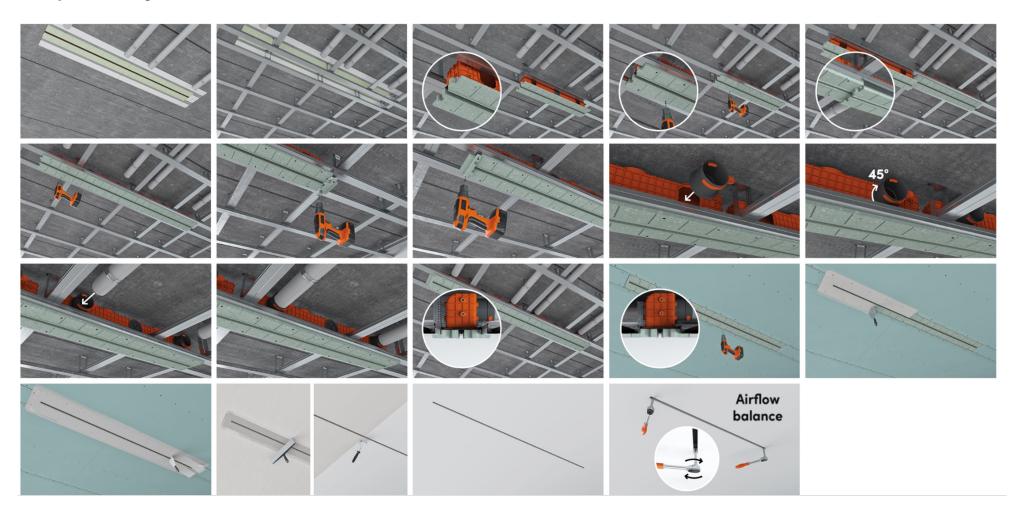

## Simple & easy installation

Installation can be comfortably and accurately performed by one person. Air flow can be easily adjusted after the final finishing. the final finishing.

## **Technical Parameters**

A position of the balancing valve is determined by using a damper balancing stick.

The valve positions are indicated on the stick.

Balancing flap position rod is included with the diffuser.

## Simple & easy installation: manuals

1LPRO-D75-SGD

LINEO PRO-1000/75 SINGLE-PROFILE
1LPRO-D75-PRD

LINEO PRO-1050/75 PROFILE-PUZZLE

1LPRO-D75-PZD

- Possibility to install into drywall ceilings or walls
- Vertical and horizontal installation is possible
- Convenient duct connection

- Duct holders are easily fixed at any point
- Clear instruction manuals