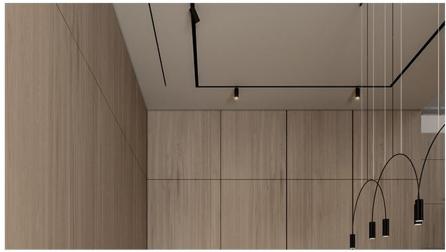

## **ERGOVENT LINEO PRO in the interior**

When installed the diffuser is hidden underneath the plastering surface and painted to match the surrounding area for a seamless and modern interior look.

## **ERGOVENT LINEO PRO in the interior**