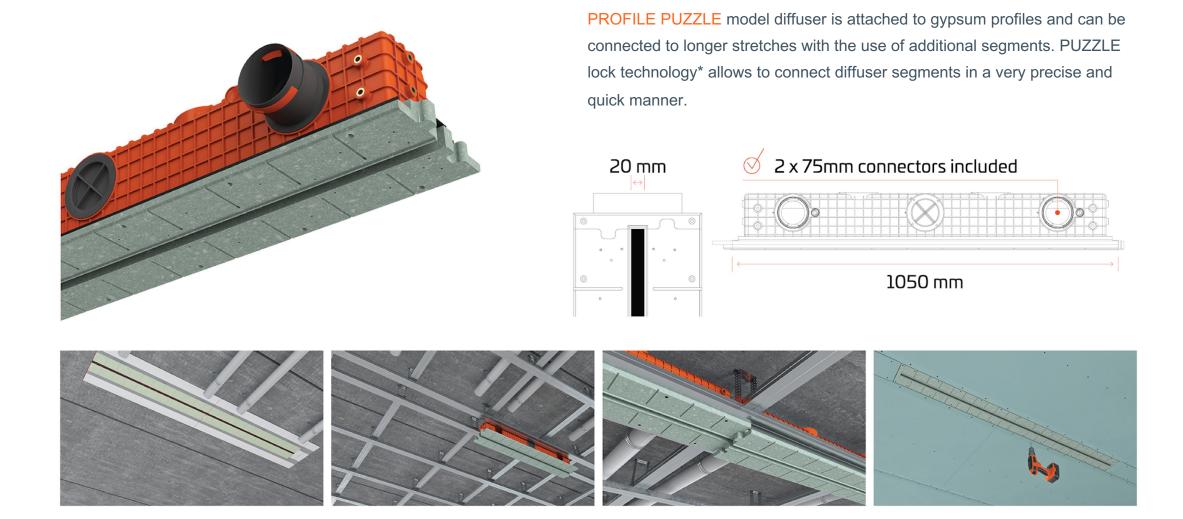

## **ERGOVENT LINEO PRO PROFILE PUZZLE**

You can choose standard 1m. length diffusers or easily and quickly connect continuous lines of such diffusers of any length. The diffuser lock system of the PROFILE PUZZLE model allows you to do this very precisely and quickly. Such installation can easily be done by one person, because the diffuser segments connect like a joint and are attached directly to the gypsum ceiling profiles.