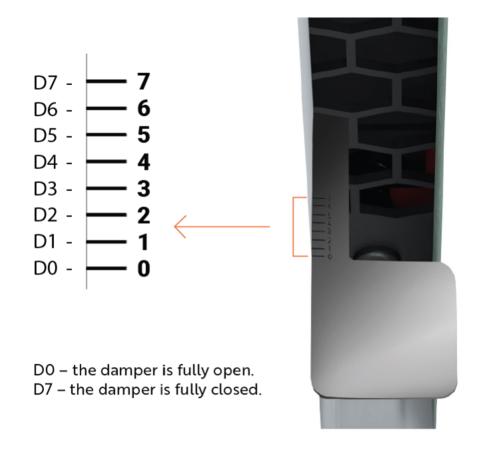

## **Technical Parameters**

A position of the balancing valve is determined by using a damper balancing stick.

The valve positions are indicated on the stick.

Balancing flap position rod is included with the diffuser.