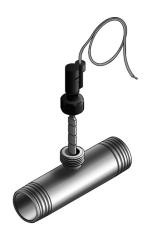

## FLOW CONTROL FUNCTION KIT (C5)

Flow control function kit consists of additional protection of water coil. Flow sensor is monitoring water movement inside of the pipe and will trigger alarm signal to C5 automation, in case if flow is drastically decreased or stopped.

Flow control function kit consists of:

- · water flow sensor,
- · mounting tee,
- pipe connector.

| Туре  | Connection | Code    |
|-------|------------|---------|
| FC-15 | DN15       | 1047882 |
| FC-20 | DN20       | 1047891 |
| FC-25 | DN25       | 1047895 |
| FC-32 | DN32       | 1047896 |
| FC-40 | DN40       | 1047897 |
| FC-50 | DN50       | 1047900 |
| FC-65 | DN65       | 1047901 |