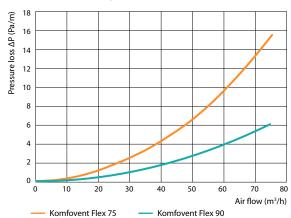

### Pressure loss dependence on air.

| Model                   | D, mm | d, mm | Code    |
|-------------------------|-------|-------|---------|
| Komfovent Flex 75 AS AB | 75    | 62,1  | 1149946 |
| Komfovent Flex 90 AS AB | 90    | 75,4  | 1149947 |