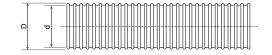

### Pressure loss dependence on air.

| Model                   | D, mm | d, mm | Code    |
|-------------------------|-------|-------|---------|
| Komfovent Flex 75 AS AB | 75    | 62,1  | 1149946 |
| Komfovent Flex 90 AS AB | 90    | 75,4  | 1149947 |