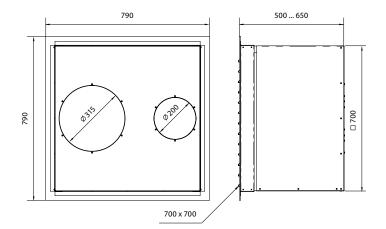

The KSD box is 700 mm wide and 700 mm in height. Depth can range from 500 mm to 650 mm according to the thickness of the wall. The external grille measures 700×700 mm and can be selected in different colors.