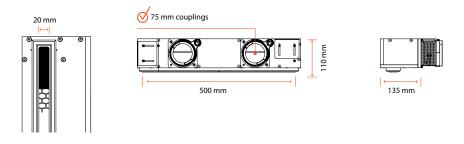

LINEO 500 diffusers are designed for flexible plastic duct systems with a 75 mm diameter. They can be mounted vertically or horizontally and feature a compact design, requiring only 12 cm of installation space, making them ideal for saving space beneath plasterboard ceilings. They are also suitable for installation in 12 cm thick partition walls.

| Model               | Number of slots | Length, mm | Weight with/without<br>packaging, kg | Code    |
|---------------------|-----------------|------------|--------------------------------------|---------|
| LINEO 500/75 SINGLE | 1               | 500        | 3.4/2.96                             | 1255609 |