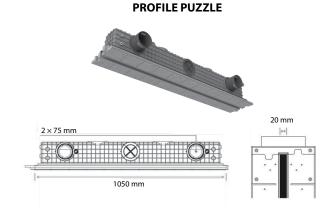

SINGLE PROFILE model diffuser is attached directly to the gypsum profiles. This model has convenient and fast way of fastening.

Fixed 1 m. length, without connection possibility.

PROFILE PUZZLE model diffuser is attached to gypsum profiles and can be connected to longer stretches with the use of additional segments. PUZZLE lock technology allows to connect diffuser segments in a very precise and quick manner.