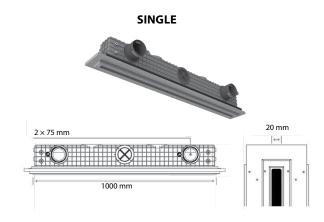

Connection box is made of antistatic and antibacterial plastic.

SINGLE model diffuser is fastened to concrete ceiling before the installation of gypsum frame. Fixed 1 m. length, without connection possibility.