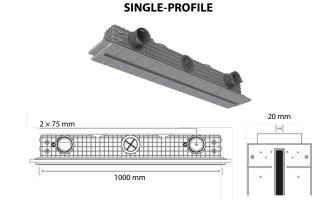

SINGLE PROFILE model diffuser is attached directly to the gypsum profiles. This model has convenient and fast way of fastening.

Fixed 1 m. length, without connection possibility.

PROFILE PUZZLE model diffuser is attached to gypsum profiles and can be connected to longer stretches with the use of additional segments. PUZZLE lock technology allows to connect diffuser segments in a very precise and quick manner.