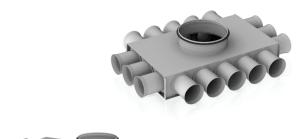

## Air distribution box

Air distribution boxes are made from galvanized steel, inside covered with synthetic rubber. Boxes are used to distribute air from air handling unit to 75 mm or 90 mm flexible ducts. Boxes are assembled with perforated panel inside to ensure equal air flow. D – connection diameter. Where flexible ducts and other components are connected, it is highly recommended to use sealing rings.

Main line duct coming from air handling unit are connected vertically with these LOK-V boxes.

Boxes are assembled with plastic PAT-75 connections. On demand PAT-75 can be changed to PAT-90.

| Model                | Dimensions, mm |    |     |     |    | Code      |
|----------------------|----------------|----|-----|-----|----|-----------|
|                      | D              | d  | A   | В   | С  | Code      |
| LOK-V-160-75-1-4-1   | 160            | 75 | 400 | 200 | 90 | 709000069 |
| LOK-V-160-75-2-6-2   | 160            | 75 | 600 | 200 | 90 | 709000070 |
| LOK-V-160-75-3-6-3   | 160            | 75 | 600 | 300 | 90 | 709000071 |
| LOK-V-200-75-3-5-3-5 | 200            | 75 | 500 | 300 | 90 | 709000072 |