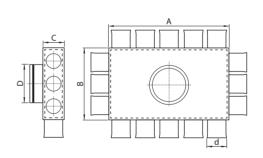

## Air distribution box

Air distribution boxes are made from galvanized steel, inside covered with synthetic rubber. Boxes are used to distribute air from air handling unit to 75 mm or 90 mm flexible ducts. Boxes are assembled with perforated panel inside to ensure equal air flow. D – connection diameter. Where flexible ducts and other components are connected, it is highly recommended to use sealing rings.

Main line duct coming from air handling unit are connected vertically with these LOK-V boxes.

Boxes are assembled with plastic PAT-75 connections. On demand PAT-75 can be changed to PAT-90.

| Model                | Dimensions, mm |    |     |     |    | Code      |
|----------------------|----------------|----|-----|-----|----|-----------|
|                      | D              | d  | A   | В   | С  | Code      |
| LOK-V-160-75-1-4-1   | 160            | 75 | 400 | 200 | 90 | 709000069 |
| LOK-V-160-75-2-6-2   | 160            | 75 | 600 | 200 | 90 | 709000070 |
| LOK-V-160-75-3-6-3   | 160            | 75 | 600 | 300 | 90 | 709000071 |
| LOK-V-200-75-3-5-3-5 | 200            | 75 | 500 | 300 | 90 | 709000072 |