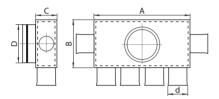

## Air distribution box

Air distribution boxes are made from galvanized steel, inside covered with synthetic rubber. Boxes are used to distribute air from air handling unit to 75 mm or 90 mm flexible ducts. Boxes are assembled with perforated panel inside to ensure equal air flow. D – connection diameter. Where flexible ducts and other components are connected, it is highly recommended to use sealing rings.

Main line duct coming from air handling unit are connected vertically with these LOK-V boxes.

Boxes are assembled with plastic PAT-75 connections. On demand PAT-75 can be changed to PAT-90.

| Model                | Dimensions, mm |    |     |     |    | Code      |
|----------------------|----------------|----|-----|-----|----|-----------|
|                      | D              | d  | A   | В   | С  | Code      |
| LOK-V-160-75-1-4-1   | 160            | 75 | 400 | 200 | 90 | 709000069 |
| LOK-V-160-75-2-6-2   | 160            | 75 | 600 | 200 | 90 | 709000070 |
| LOK-V-160-75-3-6-3   | 160            | 75 | 600 | 300 | 90 | 709000071 |
| LOK-V-200-75-3-5-3-5 | 200            | 75 | 500 | 300 | 90 | 709000072 |