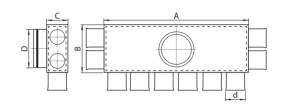

## Air distribution box

Air distribution boxes are made from galvanized steel, inside covered with synthetic rubber. Boxes are used to distribute air from air handling unit to 75 mm or 90 mm flexible ducts. Boxes are assembled with perforated panel inside to ensure equal air flow. D – connection diameter. Where flexible ducts and other components are connected, it is highly recommended to use sealing rings.

Main line duct coming from air handling unit are connected vertically with these LOK-V boxes.

Boxes are assembled with plastic PAT-75 connections. On demand PAT-75 can be changed to PAT-90.

| Model                | Dimensions, mm |    |     |     |    | Code      |
|----------------------|----------------|----|-----|-----|----|-----------|
|                      | D              | d  | A   | В   | С  | Code      |
| LOK-V-160-75-1-4-1   | 160            | 75 | 400 | 200 | 90 | 709000069 |
| LOK-V-160-75-2-6-2   | 160            | 75 | 600 | 200 | 90 | 709000070 |
| LOK-V-160-75-3-6-3   | 160            | 75 | 600 | 300 | 90 | 709000071 |
| LOK-V-200-75-3-5-3-5 | 200            | 75 | 500 | 300 | 90 | 709000072 |