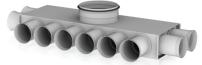

## Air distribution box

Air distribution boxes are made from galvanized steel, inside covered with synthetic rubber. Boxes are used to distribute air from air handling unit to 75 mm or 90 mm flexible ducts. Boxes are assembled with perforated panel inside to ensure equal air flow. D – connection diameter. Where flexible ducts and other components are connected, it is highly recommended to use sealing rings.

Main line duct coming from air handling unit are connected vertically with these LOK-V boxes.

Boxes are assembled with plastic PAT-75 connections. On demand PAT-75 can be changed to PAT-90.

| Model                | Dimensions, mm |    |     |     |    | Code      |
|----------------------|----------------|----|-----|-----|----|-----------|
|                      | D              | d  | A   | В   | С  | Code      |
| LOK-V-160-75-1-4-1   | 160            | 75 | 400 | 200 | 90 | 709000069 |
| LOK-V-160-75-2-6-2   | 160            | 75 | 600 | 200 | 90 | 709000070 |
| LOK-V-160-75-3-6-3   | 160            | 75 | 600 | 300 | 90 | 709000071 |
| LOK-V-200-75-3-5-3-5 | 200            | 75 | 500 | 300 | 90 | 709000072 |