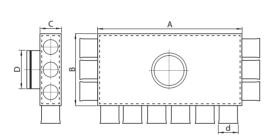

## Air distribution box

Air distribution boxes are made from galvanized steel, inside covered with synthetic rubber. Boxes are used to distribute air from air handling unit to 75 mm or 90 mm flexible ducts. Boxes are assembled with perforated panel inside to ensure equal air flow. D – connection diameter. Where flexible ducts and other components are connected, it is highly recommended to use sealing rings.

Main line duct coming from air handling unit are connected vertically with these LOK-V boxes.

Boxes are assembled with plastic PAT-75 connections. On demand PAT-75 can be changed to PAT-90.

| Model                | Dimensions, mm |    |     |     |    | Code      |
|----------------------|----------------|----|-----|-----|----|-----------|
|                      | D              | d  | A   | В   | С  | Code      |
| LOK-V-160-75-1-4-1   | 160            | 75 | 400 | 200 | 90 | 709000069 |
| LOK-V-160-75-2-6-2   | 160            | 75 | 600 | 200 | 90 | 709000070 |
| LOK-V-160-75-3-6-3   | 160            | 75 | 600 | 300 | 90 | 709000071 |
| LOK-V-200-75-3-5-3-5 | 200            | 75 | 500 | 300 | 90 | 709000072 |