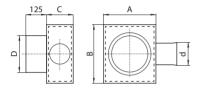

D – duct diameter.

Where flexible ducts and other components are connected, it is highly recommended to use sealing rings.

| Model           |     | C- d- |     |     |    |         |
|-----------------|-----|-------|-----|-----|----|---------|
|                 | D   | d     | Α   | В   | С  | Code    |
| LOND-V-100-75×1 | 100 | 75    | 180 | 160 | 90 | 1023047 |