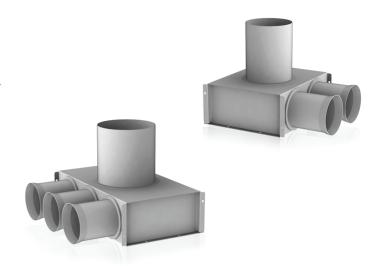

## Diffuser connection box

LOND connection boxes are used for air supply and exhaust diffuser connection, made from galvanized steel.

Boxes are assembled with plastic PAT-75 duct connections. On demand PAT-75 can be changed to PAT-90.

D – duct diameter.

Where flexible ducts and other components are connected, it is highly recommended to use sealing rings.

| Model           |     | C- d- |     |     |    |         |
|-----------------|-----|-------|-----|-----|----|---------|
|                 | D   | d     | Α   | В   | С  | Code    |
| LOND-V-100-75×1 | 100 | 75    | 180 | 160 | 90 | 1023047 |