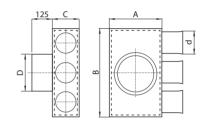

| Model           |     | Code |     |     |    |         |
|-----------------|-----|------|-----|-----|----|---------|
|                 | D   | d    | A   | В   | С  | Code    |
| LOND-V-125-75×3 | 125 | 75   | 180 | 315 | 90 | 1023051 |
| LOND-V-160-75×3 | 160 | 75   | 180 | 315 | 90 | 1023052 |