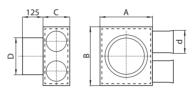

| Model           |     | Code |     |     |    |         |
|-----------------|-----|------|-----|-----|----|---------|
|                 | D   | d    | A   | В   | С  | Code    |
| LOND-V-100-75×2 | 100 | 75   | 180 | 220 | 90 | 1023049 |
| LOND-V-125-75×2 | 125 | 75   | 180 | 220 | 90 | 1023050 |