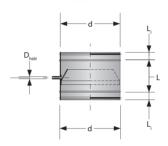

Couplings are made from galvanized sheet metal with insertable to duct connections.

MKRT-d galvanized steel. MKRTN-d stainless steel.

| Dimensions, mm |    |    |                   | MKRT      |            |
|----------------|----|----|-------------------|-----------|------------|
| d              | L, | L  | D <sub>hidr</sub> | Code      | Weight, kg |
| 125            | 40 | 30 | 15                | 704300147 | 0,4        |
| 160            | 40 | 30 | 15                | 704300148 | 0,4        |
| 200            | 40 | 30 | 15                | 704300149 | 0,6        |
| 250            | 40 | 30 | 15                | 704300150 | 0,7        |