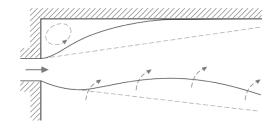

Standard color of products is white (RAL 9010).

Made of aluminum.

The OD-11 rotation angle is manually adjustable of each blades.

OD-11V / TR swivel angle adjustable thermostat.

When air is supplied parallel to the surface (e. g. ceiling), negative pressure is created between the air stream and the ceiling, due to current can "stick" to the ceiling. This is called the *Coanda effect*.

This effect is very important, especially in the supply of cooled air.

| Size | Effective area, m <sup>2</sup> | Dimensions, mm |     |     |            | OD-11   | OD-11V/TR |
|------|--------------------------------|----------------|-----|-----|------------|---------|-----------|
|      |                                | ØD             | ØD2 | С   | <b>C</b> 1 | Code    | Code      |
| 200  | 0,030                          | 200            | 310 | 174 | 40         | 1024297 | 1024305   |
| 250  | 0,048                          | 250            | 400 | 200 | 40         | 1024299 | 1024306   |
| 315  | 0,077                          | 315            | 480 | 240 | 40         | 1024300 | 1024307   |
| 400  | 0,125                          | 400            | 615 | 265 | 55         | 1024302 | 1024308   |
| 500  | 0,195                          | 500            | 790 | 320 | 60         | 1024303 | 1024309   |
| 630  | 0,310                          | 630            | 940 | 380 | 80         | 1024304 | 1024310   |