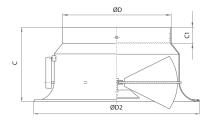

This effect is very important, especially in the supply of cooled air.

| Size | Effective area, m <sup>2</sup> | Dimensions, mm |     |     |            | OD-11   | OD-11V/TR |
|------|--------------------------------|----------------|-----|-----|------------|---------|-----------|
|      |                                | ØD             | ØD2 | С   | <b>C</b> 1 | Code    | Code      |
| 200  | 0,030                          | 200            | 310 | 174 | 40         | 1024297 | 1024305   |
| 250  | 0,048                          | 250            | 400 | 200 | 40         | 1024299 | 1024306   |
| 315  | 0,077                          | 315            | 480 | 240 | 40         | 1024300 | 1024307   |
| 400  | 0,125                          | 400            | 615 | 265 | 55         | 1024302 | 1024308   |
| 500  | 0,195                          | 500            | 790 | 320 | 60         | 1024303 | 1024309   |
| 630  | 0,310                          | 630            | 940 | 380 | 80         | 1024304 | 1024310   |