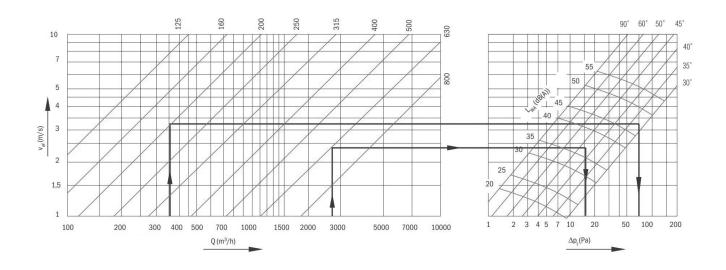

## komfovent®

## **OD-11**

## Variable swirl diffusers

Used in rooms with a height of 3 to 10 m.

Suitable for large temperature differences between supply and indoor air.

The inner part of the diffuser body allows for the creation of *Coanda effect*.

Standard color of products is white (RAL 9010).

Made of aluminum.

The OD-11 rotation angle is manually adjustable of each blades.

OD-11V / TR swivel angle adjustable thermostat.

When air is supplied parallel to the surface (e. g. ceiling), negative pressure is created between the air stream and the ceiling, due to current can "stick" to the ceiling. This is called the *Coanda effect*.

This effect is very important, especially in the supply of cooled air.









| Size | Effective area, m <sup>2</sup> | Dimensions, mm |     |     |            | OD-11   | OD-11V/TR |
|------|--------------------------------|----------------|-----|-----|------------|---------|-----------|
|      |                                | ØD             | ØD2 | С   | <b>C</b> 1 | Code    | Code      |
| 200  | 0,030                          | 200            | 310 | 174 | 40         | 1024297 | 1024305   |
| 250  | 0,048                          | 250            | 400 | 200 | 40         | 1024299 | 1024306   |
| 315  | 0,077                          | 315            | 480 | 240 | 40         | 1024300 | 1024307   |
| 400  | 0,125                          | 400            | 615 | 265 | 55         | 1024302 | 1024308   |
| 500  | 0,195                          | 500