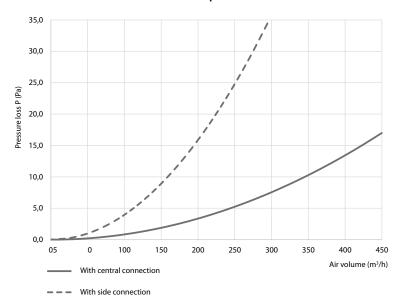

## Pressure loss dependence on air

| Model      | Dimensions, mm |    |     |     |     | Code    |
|------------|----------------|----|-----|-----|-----|---------|
|            | D              | d  | A   | В   | С   | Code    |
| PLOK 75×10 | 125/160/200    | 75 | 498 | 300 | 106 | 1156981 |