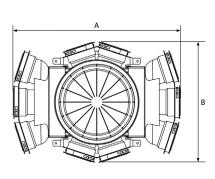

## Pressure loss dependence on air

| Model      | Dimensions, mm |    |     |     |     | Code    |
|------------|----------------|----|-----|-----|-----|---------|
|            | D              | d  | A   | В   | С   | Code    |
| PLOK 75×10 | 125/160/200    | 75 | 498 | 300 | 106 | 1156981 |