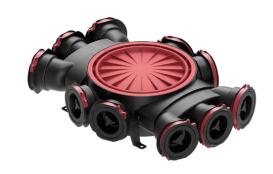

## Air distribution boxes

Distribution box is responsible for the supply of fresh air to or the extraction of dirty air from different rooms in a building.

The system components are made of extremely light yet durable plastic material ensuring reliable operation for years, without the risk of mechanical damage or corrosion. More importantly the construction material used (PP – polypropylene) is considered safe as it poses no health hazard and is 100% recyclable.