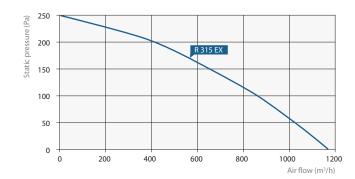

## komfovent<sup>®</sup>

## R-315 Ex

## Explosion safe round duct fan

R-315 EX explosion safe fan, with impeller and part casing made of PVC. Technological highlights:

- explosion safe (II 3G IIB T3 X),
- motor meets the IP 44 protection class, insulation class F,
- integrated thermal contacts.

Together with the fan we recommend to use:

- RJT-4 Code [742100174], which is designed to activate and deactivate the fan with the ability to hook up the motor thermo contacts.
- RT-1 EX [744551471] 5 steps speed controller.





| Model    | Max. current consumption, A | Voltage, V | Power consumption, W | Code      | Weight, kg |
|----------|-----------------------------|------------|----------------------|-----------|------------|
| R-315 EX | 0,23                        | 3~ 400     | 100                  | 358082315 | 6,5        |

ORDER EXAMPLE: fan R-315 EX.