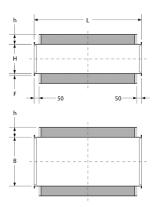

## Rectangular transitions through the roof

Products stiffness and connection using flange  $F=20\,$  mm. Insulated with 50 mm thick mineral rock wool. The standard length of the rectangular line is  $L=900\,$  mm. Other lengths available under the request.

 $ORDER\ EXAMPLE: rectangular\ transitions\ through\ the\ roof\ SSPF-100x100-h-L.$